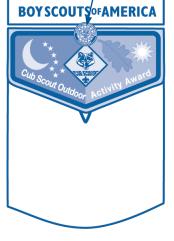

### **RIGHT POCKET**

- Temporary insignia are not necessary in uniform inspection, but if worn, must be centered on the pocket, or hung from the button.
- ☐ The National Summertime Award is pinned centered on the right pocket flap.
- ☐ The Cub Scout Outdoor Activity Award is worn on the right pocket flap. Each successive time the award is earned, a National Summertime Award may be added to the flap.