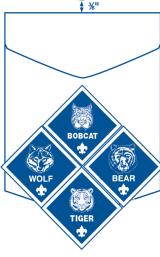

Notes

- Cub Scouts wear badges of rank as shown: Bobcat, Tiger, Wolf, and Bear.
- ☐ Wear medals just above the pocket seam, and service stars centered just above medals or knots, or 3/8 inch above seam if no medals are worn.
- ☐ Gold background disks are worn with service stars for Cub Scouting service, including Tiger service.
- Not more than five medals may be worn.
- ☐ Wearing sequence for medals or knots
  - is at the wearer's discretion.
- The only knots worn by Cub Scouts are the religious emblem knot and a lifesaving or meritorious award knot.
- ☐ The World Crest emblem and (optional) 1910 World Crest Ring are worn centered horizontally over the left pocket and vertically between the left shoulder seam and the top of the pocket.