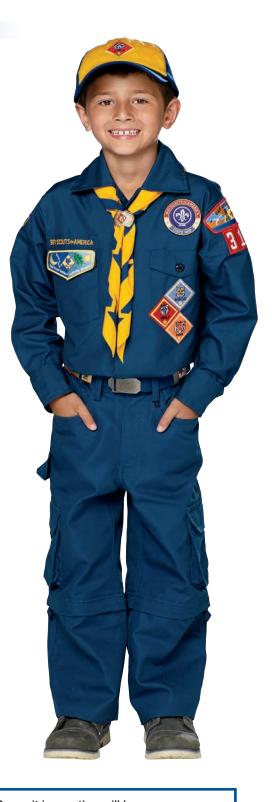

# Uniform Inspection Sheet Tiger Scout, Wolf Scout, and Bear Scout

Conduct the uniform inspection with common sense; the basic rule is neatness.

|                 | · · · · · · · · · · · · · · · · · · ·                                                                                                             |                                                         |     |
|-----------------|---------------------------------------------------------------------------------------------------------------------------------------------------|---------------------------------------------------------|-----|
| 20              | <b>GENERAL APPEARAN</b>                                                                                                                           | GE Allow 4 points for each:                             |     |
| POINTS          | ☐ Good posture                                                                                                                                    |                                                         |     |
|                 | ☐ Clean face and hands ☐ Combed hair                                                                                                              |                                                         |     |
|                 | ☐ Neatly dressed                                                                                                                                  |                                                         |     |
|                 | Clean fingernails                                                                                                                                 |                                                         |     |
|                 | Notes                                                                                                                                             |                                                         |     |
| 5               | HEADGEAR                                                                                                                                          |                                                         |     |
| POINTS          | Tiger, Wolf, and Bear cap,                                                                                                                        | according to rank.                                      |     |
|                 | Notes                                                                                                                                             |                                                         |     |
| 5               | <b>NECKERCHIEF AND S</b>                                                                                                                          | LIDE                                                    |     |
| POINTS          |                                                                                                                                                   | or Tiger. Gold with blue border for Scouts working in   |     |
|                 | Wolf Handbook. Light blue<br>Each is secured by a slide                                                                                           | with dark blue border for Scouts working in Bear Handb  | ook |
|                 | Notes                                                                                                                                             |                                                         |     |
| 45              | SHIRT                                                                                                                                             |                                                         |     |
| POINTS          |                                                                                                                                                   | ve, navy blue. Wear with either pants or shorts.        |     |
|                 | Notes                                                                                                                                             | vo, navy slace vical war carrot partie of chorter       |     |
|                 |                                                                                                                                                   |                                                         |     |
| 15<br>POINTS    | PANTS/SHORTS                                                                                                                                      | shorts as suffer To be were with afficial laws on       |     |
|                 | short-sleeve navy blue shi                                                                                                                        | shorts, no cuffs. To be worn with official long- or rt. |     |
|                 | Notes                                                                                                                                             |                                                         |     |
| E               | BELT                                                                                                                                              |                                                         |     |
| POINTS          |                                                                                                                                                   | cut to proper length with Tiger or Cub Scout            |     |
|                 | insignia on buckle.                                                                                                                               |                                                         |     |
|                 | Notes                                                                                                                                             |                                                         |     |
| 5               | SOCKS                                                                                                                                             |                                                         |     |
| POINTS          |                                                                                                                                                   | ith orange tops for Tiger and gold tops for Wolf and    |     |
|                 | Bear Scouts.                                                                                                                                      |                                                         |     |
|                 | Notes                                                                                                                                             |                                                         |     |
| 5<br>POINTS     | SHOES                                                                                                                                             |                                                         |     |
|                 | Leather or canvas, neat an Notes                                                                                                                  | nd clean.                                               |     |
|                 | REGISTRATION                                                                                                                                      |                                                         |     |
| <b>5</b> POINTS |                                                                                                                                                   | or temporary certificate on person.                     |     |
|                 | Notes                                                                                                                                             | or temporary certificate on person.                     |     |
| 00              |                                                                                                                                                   | (00 21)                                                 |     |
| BOINTS          | UNIFORM POINTS Total                                                                                                                              | al points from above (80 possible)                      |     |
| FUNTS           |                                                                                                                                                   |                                                         |     |
| <b>20</b>       | INSIGNIA* (Allow 5 poir                                                                                                                           | ·                                                       |     |
| POINTS          | •                                                                                                                                                 | sleeve right sleeve left pocket right pocket            |     |
|                 | Use the checklist on the reverse of this form to help determine score.  *For more information about insignia, see the Insignia Guide, No. 614937. |                                                         |     |
|                 | Notes                                                                                                                                             |                                                         |     |
|                 |                                                                                                                                                   | ECTION SCORE A perfect score is 100 points.             |     |
|                 |                                                                                                                                                   |                                                         |     |
|                 | Name                                                                                                                                              | Pack No                                                 | -   |
|                 | Score                                                                                                                                             | Den                                                     |     |