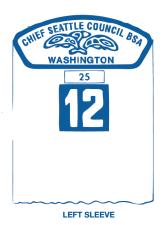

Notes

- Wear the council shoulder emblem and pack numeral as shown.
- ☐ The veteran unit insignia bar (25, 50, 55, or 60 years), if worn, is centered and touching the council shoulder emblem (above) and pack numeral (below).
- Denner cord or assistant denner cord is worn over left shoulder.