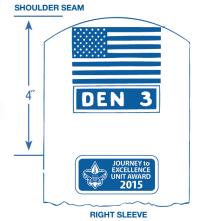

### **Official Placement of Insignia**

Conduct the uniform inspection with common sense; the basic rule is neatness.

| - |
|---|
|   |

☐ Wear the U.S. flag, den numeral, and Journey To Excellence Award (if earned) as shown. Only the most recently earned award may be worn.